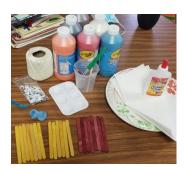

## Materials:

- Popsicle sticks (plain ones work best for painting on)
- Glue
- Paint/paint palette/ paint brushes
- Accessories pom pom balls, glitter glue, googly eyes, sequins, etc.