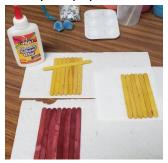

## **Directions:**

- 1. Decide what holiday themed thing you would like to create. Examples: snowman, gingerbread man/house, reindeer, tree, penguin, etc.
- 2. Glue your popsicle sticks together so they're all laying side by side. Let dry.

- 3. Begin painting the holiday craft you'd like to create. It may take more than one coat of paint so let dry in between each coat.
- 4. Add any extra accessories you'd like!

5. If this is something you'd like to hang up, glue string to the back of the craft so it can be hung up later.