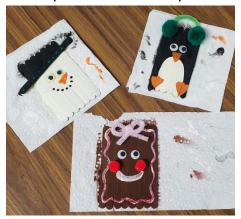

## **Directions:**

- 1. Decide what holiday themed thing you would like to create. Examples: snowman, gingerbread man/house, reindeer, tree, penguin, etc.
- 2. Glue your popsicle sticks together so they're all laying side by side. Let dry.

- 3. Begin painting the holiday craft you'd like to create. It may take more than one coat of paint so let dry in between each coat.
- 4. Add any extra accessories you'd like!

5. If this is something you'd like to hang up, glue string to the back of the craft so it can be hung up later.